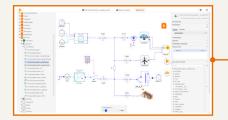

# A Comprehensive Platform Designed for Collaboration

Modelon Impact is a cloud-native system simulation software platform featuring a unique, easy-to-use web-based interface. Users can move through layers of sub-systems – building and analyzing singular or holistic systems. Modelon's mature and comprehensive physics-based libraries offer thousands of proven models and components spanning a broad range of industries and applications.

# **Key Features**

- Import proprietary libraries, models and components Modelica & FMI compliant
- Access and edit code using the built-in code editor
- Advanced solvers for steady-state and dynamic simulation

- Visualize your simulation using 3D animation
- Collaborate with your team using the browser-based interface.
- Deploy to custom web applications using public APIs