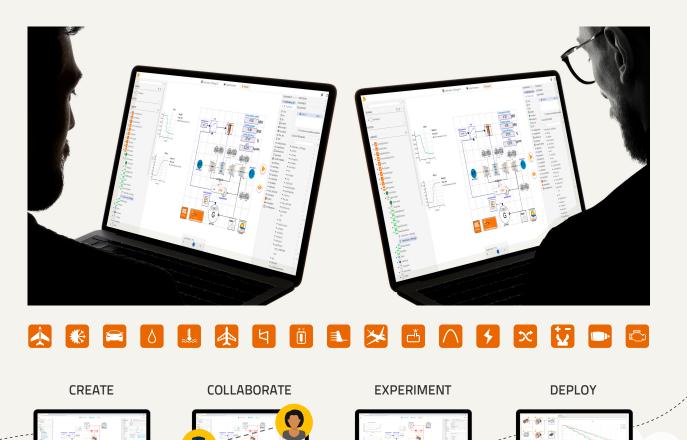

# A Comprehensive Platform Designed for Collaboration

Modelon Impact is a cloud-native system simulation software platform featuring a unique, easy-to-use web-based interface. Users can move through layers of sub-systems – building and analyzing singular or holistic systems. Modelon's mature and comprehensive physics-based libraries offer thousands of proven models and components spanning a broad range of industries and applications.

Using the public APIs, users can deploy models into analysis notebooks or customizable web applications – for all stakeholders to see, understand and engage. Users can streamline and automate the model building process for almost any engineering application – saving time and money. Get started directly from the box or build on it according to your unique needs!

# **Key Features**

- Import proprietary libraries, models and components Modelica & FMI compliant
- Access and edit code using the built-in code editor
- Advanced solvers for steady-state and dynamic simulation

- Visualize your simulation using 3D animation
- Collaborate with your team using the browser-based interface.
- Deploy to custom web applications using public APIs