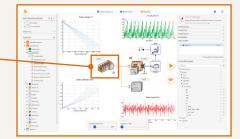

# Example:

Sizing of battery pack for an electric vehicle, to evaluate the maximum range for a dynamic driving cycle.

Electric vehicle

Battery pack

Digital battery pack model

Driving cycle simulation user experience

Digital model of physical component