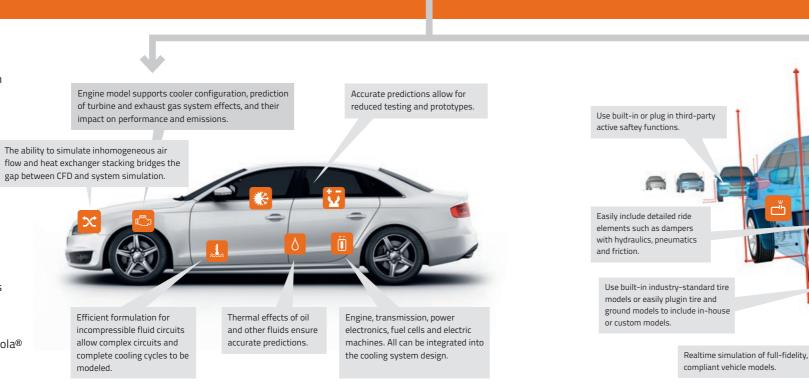

## MODELICA LIBRARIES

- Hydraulics Library
- Pneumatics Library
- Electrification Library
- Liquid Cooling Library
- Vapor Cycle Library
- 📋 Fuel Cell Library
- Heat Exchange Library
- 😵 Air Conditioning Library
- O Vehicle Dynamics Library
- Engine Dynamics Library

Supports inclusion of third party subsystem models in FMI, Modelica, C/C++, ...

Multibody representation

of chassis and driveline.

that includes all 3D effects

representation of conventional/ hybrid/ electric powertrain.